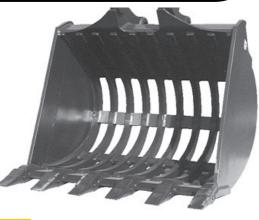

## Rock Tine Excavator Buckets Load only what you need!

Rockland Rock Tine Excavator Buckets get the job done, whether the application is combing out large rocks or loading to a minimum size.

The rock tine bucket is designed to load only what you need. They are available with virtually any tine spacing required, and can be equipped with any tooth system required. Spec it out your way for your particular job.